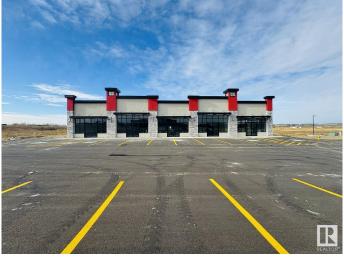

### \$0

0 Bedroom, 0.00 Bathroom, Retail on 0.00 Acres

Lacombe West, Lacombe, AB

Prime Commercial Leasing Opportunity at Midway Centre. Located at the highly visible intersection of Highway 2 and the Highway 12 Overpass in Lacombe, Midway Centre offers an exceptional retail and office space opportunity. Anchored by well-established tenants including Second Cup Coffee, Edo Japan, Esso Gas Station, and a variety of other popular brands, this vibrant plaza attracts high foot traffic and ensures strong visibility for businesses. Available spaces range from 1,142 sqft to 1,274 sqft, with flexible configurations that can be combined to suit your business needs. This is an ideal location for businesses looking to join a dynamic, growing commercial community in a thriving city. Don't miss the chance to establish your business in one of Lacombe's most strategically positioned plazas.