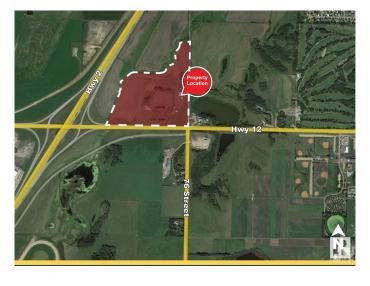

### \$0

0 Bedroom, 0.00 Bathroom, Retail on 0.00 Acres

Lacombe West, Lacombe, AB

Prime Commercial Leasing Opportunity at Midway Centre. Located at the highly visible intersection of Highway 2 and the Highway 12 Overpass in Lacombe, Midway Centre offers an exceptional retail and office space opportunity. Anchored by well-established tenants including Second Cup Coffee, Edo Japan, Esso Gas Station, and a variety of other popular brands, this vibrant plaza attracts high foot traffic and ensures strong visibility for businesses. Available spaces range from 1,142 sqft to 1,274 sqft, with flexible configurations that can be combined to suit your business needs. This is an ideal location for businesses looking to join a dynamic, growing commercial community in a thriving city. Don't miss the chance to establish your business in one of Lacombe's most strategically positioned plazas.

## **Community Information**

Address 7609 Henderson Way

Area Lacombe

Subdivision Lacombe West

City Lacombe
County ALBERTA

Province AB

Postal Code T4L 0K7