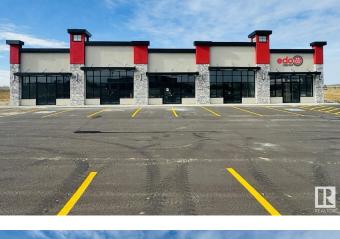

### \$0

0 Bedroom, 0.00 Bathroom, Retail on 0.00 Acres

Lacombe West, Lacombe, AB

Prime Commercial Leasing Opportunity at Midway Centre. Located at the highly visible intersection of Highway 2 and the Highway 12 Overpass in Lacombe, Midway Centre offers an exceptional retail and office space opportunity. Anchored by well-established tenants including Second Cup Coffee, Edo Japan, Esso Gas Station, and a variety of other popular brands, this vibrant plaza attracts high foot traffic and ensures strong visibility for businesses. Available spaces range from 1,142 sqft to 1,274 sqft, with flexible configurations that can be combined to suit your business needs. This is an ideal location for businesses looking to join a dynamic, growing commercial community in a thriving city. Don't miss the chance to establish your business in one of Lacombe's most strategically positioned plazas.