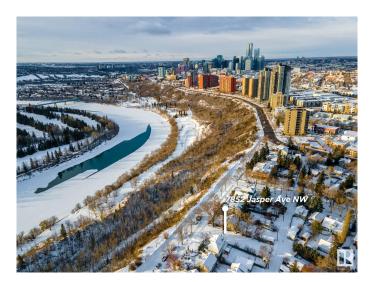

## \$549,900

0 Bedroom, 0.00 Bathroom, Single Family on 0.00 Acres

Cromdale, Edmonton, AB

\*\*PLATINUM PROPERTY!\*\* Discover an unparalleled opportunity to build your dream home in the heart of Edmonton's historic Viewpoint neighborhood. This generous 50' x 150' lot offers breathtaking views of the city skyline and the iconic river valley. Imagine waking up to Edmonton's natural beauty, with easy access to the extensive network of walking and biking trails, including the serene Kinnaird Park. Positioned for convenience, this location lets you walk or bike to downtown hotspots like the ICE District, vibrant farmers' markets, cultural gems like the museum, and so much more. With its unbeatable combination of stunning vistas and urban accessibility, this property is perfect for those relocating locating to build a one of a kind home and seeking a blend of natural beauty and city living.

#### **Exterior**

Exterior Features Back Lane, Flat Site, River Valley View, River View, View Downtown,

See Remarks