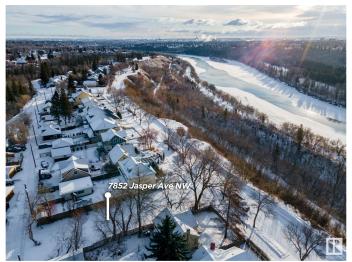

## \$549,900

0 Bedroom, 0.00 Bathroom, Single Family on 0.00 Acres

Cromdale, Edmonton, AB

\*\*PLATINUM PROPERTY!\*\* Discover an unparalleled opportunity to build your dream home in the heart of Edmonton's historic Viewpoint neighborhood. This generous 50' x 150' lot offers breathtaking views of the city skyline and the iconic river valley. Imagine waking up to Edmonton's natural beauty, with easy access to the extensive network of walking and biking trails, including the serene Kinnaird Park. Positioned for convenience, this location lets you walk or bike to downtown hotspots like the ICE District, vibrant farmers' markets, cultural gems like the museum, and so much more. With its unbeatable combination of stunning vistas and urban accessibility, this property is perfect for those relocating locating to build a one of a kind home and seeking a blend of natural beauty and city living.

#### **Exterior**

Exterior Features Back Lane, Flat Site, River Valley View, River View, View Downtown,

See Remarks