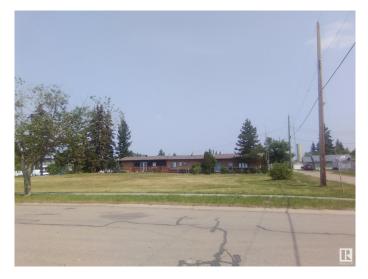

# \$49,900

0 Bedroom, 0.00 Bathroom, Single Family on 0.00 Acres

Chipman, Chipman, AB

Nice high large corner lot in Chipman 120'x130' can be used for commercial or residential or mixture of both. Rental market in Chipman is very strong might be a good location for an apartment reasonably priced 49,900

## Exterior

Exterior Features Back Lane, Corner Lot, Not Fenced, Subdividable Lot, See Remarks