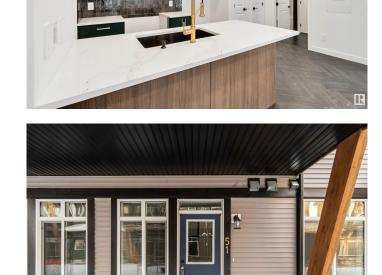

### \$179,900

1 Bedroom, 1.00 Bathroom, 509 sqft Condo / Townhouse on 0.00 Acres

Glenridding Ravine, Edmonton, AB

FULLY LANDSCAPED! Welcome to Essential Glenridding, where luxury living meets modern convenience! This stunning new 1bed/1bath condo features new designer finishes that will take your breath away. The CEDAR offers an open-concept floor plan with a full bath, laundry room and 1 bedroom. The private patio is the perfect addition for hosting summer BBQs or relaxing after a long day. The kitchen features 36" upgraded cabinets, quartz countertops and overlooks the living room. It's the perfect space to whip up your favourite meals or entertain friends and family. This home also comes with a generous \$3,000 appliance allowance and one assigned parking stall. Don't miss out! QUICK POSSESSION!