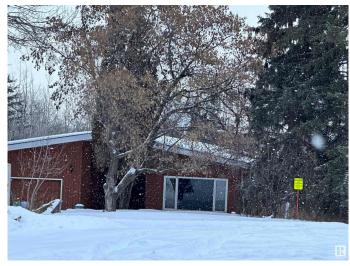

# \$550,000

3 Bedroom, 3.00 Bathroom, 1,525 sqft Rural on 2.28 Acres

Woodbend Place, Rural Parkland County, AB

Judicial Sale, Sold as is where is, no access at this moment, blow information is from the previous listing and needs to be confirmed by the buyers. "PRIVATE TREED 2.28 acre lot in Woodbend Place located close to Edmonton and right next to the North Saskatchewan River! This home has 4 bedrooms and 3 full bathrooms. Spacious living area with 1525sq.ft. 22'x22' attached garage."

Built in 1977

Type Rural

Sub-Type Detached Single Family

Style Bungalow

Status Active