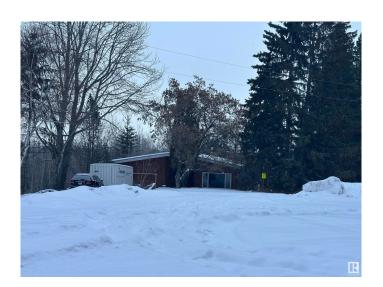

# \$550,000

3 Bedroom, 3.00 Bathroom, 1,525 sqft Rural on 2.28 Acres

Woodbend Place, Rural Parkland County, AB

Judicial Sale, Sold as is where is, no access at this moment, blow information is from the previous listing and needs to be confirmed by the buyers. "PRIVATE TREED 2.28 acre lot in Woodbend Place located close to Edmonton and right next to the North Saskatchewan River! This home has 4 bedrooms and 3 full bathrooms. Spacious living area with 1525sq.ft. 22'x22' attached garage."

Built in 1977

Type Rural

Sub-Type Detached Single Family

Style Bungalow

Status Active