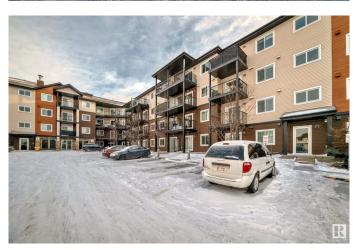

## \$245,000

2 Bedroom, 2.00 Bathroom, 1,021 sqft Condo / Townhouse on 0.00 Acres

Charlesworth, Edmonton, AB

Welcome to Elements at Willohaven! Built in 2018, this spacious main floor condo offers 2 bedrooms and 2 bathrooms, plus two parking spacesâ€"an underground heated spot and one surface parking space for added convenience. The master bedroom features a walk-through closet and a 4-piece ensuite. The kitchen boasts a bar-style countertop and includes four appliances. Additional storage is provided by a pantry, linen closet, and stackable washer/dryer. Ideally located near all amenities, this home provides a comfortable and practical living experience.

## **Amenities**

Amenities No Animal Home, No Smoking Home, Parking-Visitor, Security Door

Parking Heated, Stall, Underground