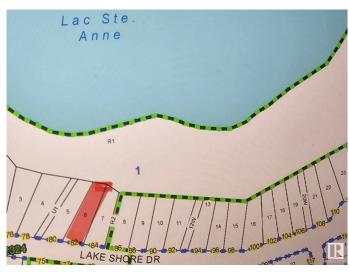

# \$149,000

0 Bedroom, 0.00 Bathroom, Rural on 0.60 Acres

Birchwood Estates, Rural Lac Ste. Anne County, AB

Over a half an acre of Lakefront property (.6) located in a quiet lake community of Birchwood Estates, in Lac Ste Anne. Boat Launch area, large community gazebo park, quiet neighborhood!! Only 40 minutes to west Edmonton, you can take this lot to build your dream home or just use it for your recreational get away. Fully treed with mature trees this lot measures 105' wide in the front and 312.8' in length so great building lot with the lake as your window view! Enjoy boating, fishing, ski-doo and all that the recreational living has to offer. Power and Gas are to the property line.

# **Community Information**

Address 82 4418 Hwy 633

Area Rural Lac Ste. Anne County

Subdivision Birchwood Estates

City Rural Lac Ste. Anne County

County ALBERTA

Province AB

Postal Code T0E 0L0

# **Exterior**

Exterior Features Recreation Use, Treed Lot, Waterfront Property