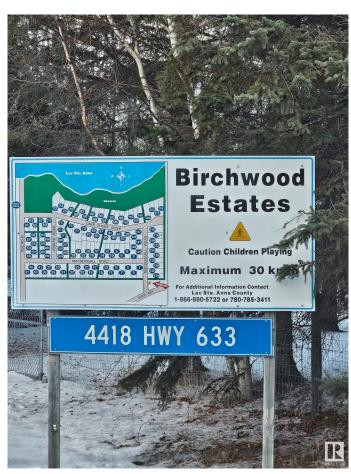

# \$149,000 - 82 4418 Hwy 633, Rural Lac Ste. Anne County

MLS® #E4417961

# \$149,000

0 Bedroom, 0.00 Bathroom, Rural on 0.60 Acres

Birchwood Estates, Rural Lac Ste. Anne County, AB

Over a half an acre of Lakefront property (.6) located in a quiet lake community of Birchwood Estates, in Lac Ste Anne. Boat Launch area, large community gazebo park, quiet neighborhood!! Only 40 minutes to west Edmonton, you can take this lot to build your dream home or just use it for your recreational get away. Fully treed with mature trees this lot measures 105' wide in the front and 312.8' in length so great building lot with the lake as your window view! Enjoy boating, fishing, ski-doo and all that the recreational living has to offer. Power and Gas are to the property line.

# **Community Information**

Address 82 4418 Hwy 633

Area Rural Lac Ste. Anne County

Subdivision Birchwood Estates

City Rural Lac Ste. Anne County

County ALBERTA

Province AB

Postal Code T0E 0L0