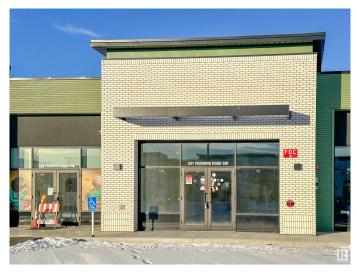

## \$624,000

0 Bedroom, 0.00 Bathroom, Retail on 0.00 Acres

Ellerslie Industrial, Edmonton, AB

This 1,248 SF unit is a versatile space suitable for retail, professional, health, or office use, with permitted uses that cater to a variety of business needs. Located in a brand-new commercial complex with high visibility on Parsons Road, the unit is available for sale or lease, offering flexibility for entrepreneurs and businesses. Enjoy prime access to Ellerslie Road, South Edmonton Common, and Anthony Henday Drive, along with ample parking and excellent signage opportunities. This is an exceptional opportunity to establish your business in a bustling, high-traffic location.

Built in 2023