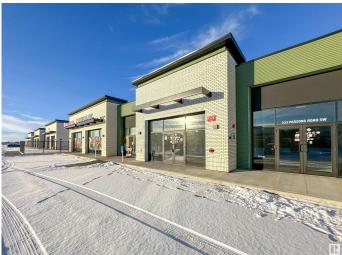

## \$624,000

0 Bedroom, 0.00 Bathroom, Retail on 0.00 Acres

Ellerslie Industrial, Edmonton, AB

This 1,248 SF unit is a versatile space suitable for retail, professional, health, or office use, with permitted uses that cater to a variety of business needs. Located in a brand-new commercial complex with high visibility on Parsons Road, the unit is available for sale or lease, offering flexibility for entrepreneurs and businesses. Enjoy prime access to Ellerslie Road, South Edmonton Common, and Anthony Henday Drive, along with ample parking and excellent signage opportunities. This is an exceptional opportunity to establish your business in a bustling, high-traffic location.

Built in 2023