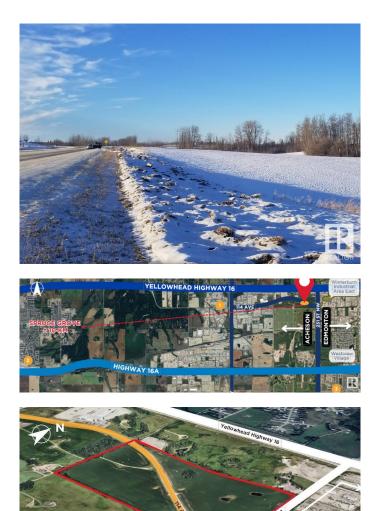

#### \$5,940,480

0 Bedroom, 0.00 Bathroom, Industrial on 0.00 Acres

Acheson Industrial, Rural Parkland County, AB

76.16 Acres. The Acheson advantage with the proximity of Edmonton! This potential industrial development site is strategically located within the Parkland County Acheson Industrial Area Structure Plan (ASP), and offers excellent access to key transportation routes. It provides quick access to Yellowhead Highway 16, and is just minutes from Anthony Henday, enhancing business connectivity. The site only a short drive from the vast amenities of Edmonton and Spruce Grove Alberta whiles also being strategically nestled in Acheson, Alberta. With a central location and access to surrounding infrastructure, this site presents prime potential for future industrial development. 4;26;53;11;NE (Southern Portion) Zoning: Industrial Reserve District (IRD).

# **Community Information**

| Address     | 23440/23441 114 Avenue |
|-------------|------------------------|
| Area        | Rural Parkland County  |
| Subdivision | Acheson Industrial     |
| City        | Rural Parkland County  |
| County      | ALBERTA                |
| Province    | AB                     |
| Postal Code | T5S 2E8                |
|             |                        |