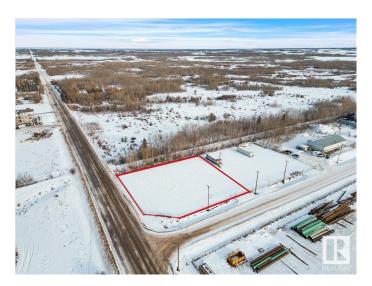

## \$159,000

0 Bedroom, 0.00 Bathroom, Land Commercial on 0.00 Acres

Redwater, Redwater, AB

Corner Lot - Industrial Site 0.615 Acre Fenced Lot! \*\*Zoned M1\*\* This would be an excellent laydown yard....6ft chain-link fence & gated approach. Located in the Redwater Industrial Park. Close to Alberta's Industrial Heartland with easy access to Fort Saskatchewan, Fort McMurray & North Edmonton. Hwy 644 & Hwy 38. All city services at the property line including water, gas & power. The adjacent lot is also For Sale. GST maybe applicable.