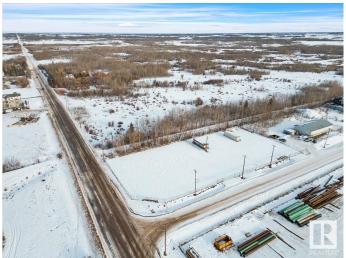

## \$159,000

0 Bedroom, 0.00 Bathroom, Land Commercial on 0.00 Acres

Redwater, Redwater, AB

Corner Lot - Industrial Site 0.615 Acre Fenced Lot! \*\*Zoned M1\*\* This would be an excellent laydown yard....6ft chain-link fence & gated approach. Located in the Redwater Industrial Park. Close to Alberta's Industrial Heartland with easy access to Fort Saskatchewan, Fort McMurray & North Edmonton. Hwy 644 & Hwy 38. All city services at the property line including water, gas & power. The adjacent lot is also For Sale. GST maybe applicable.