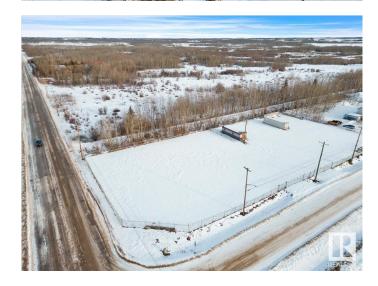

## \$159,000

0 Bedroom, 0.00 Bathroom, Land Commercial on 0.00 Acres

Redwater, Redwater, AB

Corner Lot - Industrial Site 0.615 Acre Fenced Lot! \*\*Zoned M1\*\* This would be an excellent laydown yard....6ft chain-link fence & gated approach. Located in the Redwater Industrial Park. Close to Alberta's Industrial Heartland with easy access to Fort Saskatchewan, Fort McMurray & North Edmonton. Hwy 644 & Hwy 38. All city services at the property line including water, gas & power. The adjacent lot is also For Sale. GST maybe applicable.