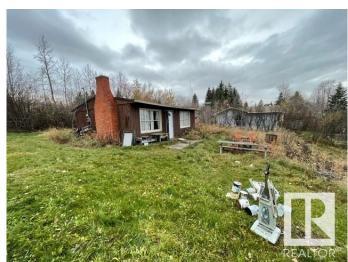

# \$225,000

0 Bedroom, 0.00 Bathroom, Rural on 0.30 Acres

Spring Lake, Rural Parkland County, AB

AMAZING SPRING LAKE. 30 MINUTES WEST FROM EDMONTON! (100' x133') HUGE DOUBLE LOT!! (9 & 10) OLD BUILDING HAS NO VALUE. SERVICED. BRING ALL OFFERS!!