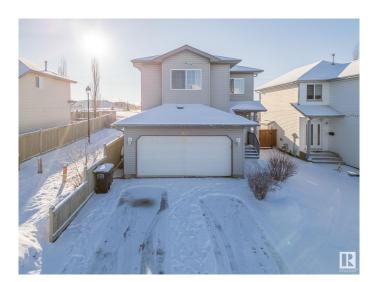

## \$575,000

4 Bedroom, 3.50 Bathroom, 1,917 sqft Single Family on 0.00 Acres

Silver Berry, Edmonton, AB

IMMCULATE AND WELL MAINTAINED HOME! Backing onto green space and Rec Center! Be impressed from the abundance of natural light welcomes you into this gorgeous 2-story home with newer paint, laminate floors and an open concept floor plan. The updated kitchen boasts newer quartz countertops, pantry & has patio access out to the deck. The upper floor features a spacious bonus room, master bedroom with double closet & private ensuite with double vanity. Two more generously sized bedrooms along with 4-piece main bathroom complete the upper level. The basement offers a 4th bedroom and large family room and full bath. The double attached garage boasts interior access and is insulated and dry-walled. Close to Anthony Henday, Whitemud drive, Rec Center, Shopping Center, High School. Centrally air conditioned.

#### **Exterior**

Exterior Wood, Vinyl

Exterior Features Backs Onto Park/Trees, Schools, Shopping Nearby

Roof Asphalt Shingles

Construction Wood, Vinyl

Foundation Concrete Perimeter