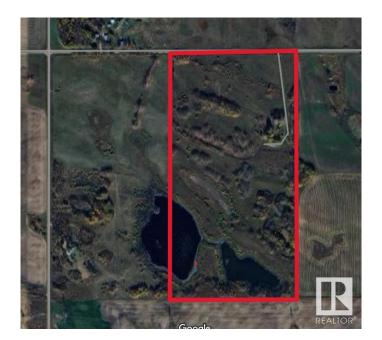

## \$375,000

0 Bedroom, 0.00 Bathroom, Rural on 80.00 Acres

None, Rural Lamont County, AB

Calling all hunters, nature lovers, & anyone ready to bring this horse property to it's former glory! This treed, private 80-acre "Oasis In The Desert― has been unoccupied for many years and is located on a quiet road, with an abundance of open space for pasture, hay, or potential future development. Through the front gates, the 900' long raised driveway leads to the former homesite which is nestled in the trees. There is a 40'x64' multi-stall barn with power & a concrete floor but needs roof restoration. The well supplied the barn from the pumphouse which fed an underground piping system that ran to each paddock (well pump is currently absent). Fully fenced with 4-wire barbed wire in many areas. Bordering land to the West is owned by Ducks Unlimited and natural water is featured on the South corners of this beautiful property. The property had previously been conditionally APPROVED FOR SUBDIVISION but was never completed.

## **Community Information**

Address 165043 Township Road 542

Area Rural Lamont County

Subdivision None

City Rural Lamont County

County ALBERTA

Province AB

Postal Code T0B 3H0