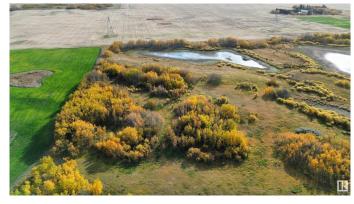

## \$375,000

0 Bedroom, 0.00 Bathroom, Rural on 80.00 Acres

None, Rural Lamont County, AB

Calling all hunters, nature lovers, & anyone ready to bring this horse property to it's former glory! This treed, private 80-acre "Oasis In The Desert― has been unoccupied for many years and is located on a quiet road, with an abundance of open space for pasture, hay, or potential future development. Through the front gates, the 900' long raised driveway leads to the former homesite which is nestled in the trees. There is a 40'x64' multi-stall barn with power & a concrete floor but needs roof restoration. The well supplied the barn from the pumphouse which fed an underground piping system that ran to each paddock (well pump is currently absent). Fully fenced with 4-wire barbed wire in many areas. Bordering land to the West is owned by Ducks Unlimited and natural water is featured on the South corners of this beautiful property. The property had previously been conditionally APPROVED FOR SUBDIVISION but was never completed.