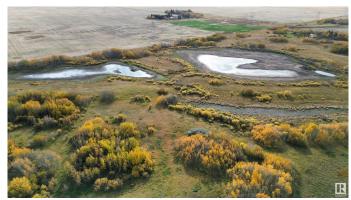

## \$375,000

0 Bedroom, 0.00 Bathroom, Rural on 80.00 Acres

None, Rural Lamont County, AB

Calling all hunters, nature lovers, & anyone ready to bring this horse property to it's former glory! This treed, private 80-acre "Oasis In The Desert― has been unoccupied for many years and is located on a quiet road, with an abundance of open space for pasture, hay, or potential future development. Through the front gates, the 900' long raised driveway leads to the former homesite which is nestled in the trees. There is a 40'x64' multi-stall barn with power & a concrete floor but needs roof restoration. The well supplied the barn from the pumphouse which fed an underground piping system that ran to each paddock (well pump is currently absent). Fully fenced with 4-wire barbed wire in many areas. Bordering land to the West is owned by Ducks Unlimited and natural water is featured on the South corners of this beautiful property. The property had previously been conditionally APPROVED FOR SUBDIVISION but was never completed.