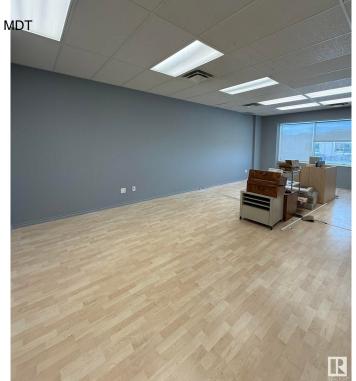

#### \$885,000

0 Bedroom, 0.00 Bathroom, Office on 0.00 Acres

Roper Industrial, Edmonton, AB

Prime commercial space available in South East Edmonton's "Bridge Water Business Park," ideally located on Roper Road between 75 St and 50 St, with easy access to Whitemud Freeway, public transit, and backing onto the scenic Mill Creek Ravine. This versatile property is zoned for multiple uses, including childcare, offices, schools, retail, and more. It features two floors with separate washrooms and kitchen areas on each level, ample parking, and excellent visibilityâ€"perfect for establishing or expanding your business in a highly accessible and desirable location.