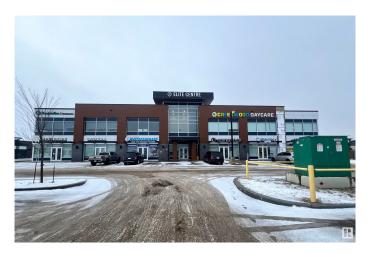

#### \$437,920

0 Bedroom, 0.00 Bathroom, Office on 0.00 Acres

Chappelle Area, Edmonton, AB

1190 SF of second floor space in one of most desirable areas of south west Edmonton. Very reasonably priced to support your business or to purchase as an investment property. The space backs on to Chappelle Way SW with lots windows for ample natural light and great exposure. Built in customer base with easy access to 41 Ave. SW and Anthony Henday Dr.