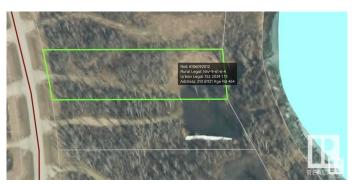

#### **Essential Information**

MLS® # E4418627 Price \$349,900

Bathrooms 0.00
Acres 1.39
Type Rural

Sub-Type Vacant Lot/Land

Status Active

# **Community Information**

Address 210 61121 Rge Rd 464

Area Rural Bonnyville M.D.
Subdivision Silver Ridge Estates
City Rural Bonnyville M.D.

County ALBERTA

Province AB

Postal Code T9N 2J6