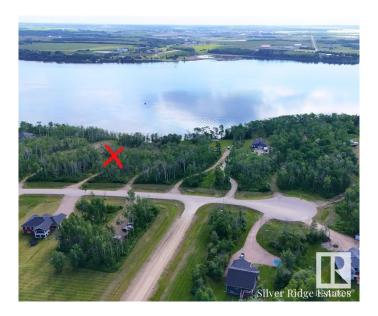

### \$349,900

0 Bedroom, 0.00 Bathroom, Rural on 1.39 Acres

Silver Ridge Estates, Rural Bonnyville M.D., AB

READY to build that FOREVER HOME but waiting for the PERFECT walkout LAKE LOT! Build your dream house and live the LIFESTYLE you deserve. This is country living and lake living wrapped into one wonderful package. With 1.39 acres situated in the prestige subdivision of SILVER RIDGE ESTATES on the MIGHTY MOOSE LAKE. This lot has a natural slope that is perfect for a walkout or majestic two storey on an excellent building pocket that allows for stunning views and magnificent sunrises. With many opportunities for canoeing, paddleboarding, boating, waterskiing, ice fishing and the list goes on. Start making memories today!

# **Community Information**

Address 210 61121 Rge Rd 464

Area Rural Bonnyville M.D.
Subdivision Silver Ridge Estates
City Rural Bonnyville M.D.

County ALBERTA

Province AB

Postal Code T9N 2J6

## **Exterior**

Exterior Features Backs Onto Park/Trees, Beach Access, Boating, Lake Access Property,

Lake View, Waterfront Property