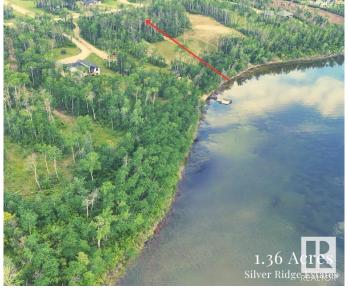

### \$349,900

0 Bedroom, 0.00 Bathroom, Rural on 1.39 Acres

Silver Ridge Estates, Rural Bonnyville M.D., AB

READY to build that FOREVER HOME but waiting for the PERFECT walkout LAKE LOT! Build your dream house and live the LIFESTYLE you deserve. This is country living and lake living wrapped into one wonderful package. With 1.39 acres situated in the prestige subdivision of SILVER RIDGE ESTATES on the MIGHTY MOOSE LAKE. This lot has a natural slope that is perfect for a walkout or majestic two storey on an excellent building pocket that allows for stunning views and magnificent sunrises. With many opportunities for canoeing, paddleboarding, boating, waterskiing, ice fishing and the list goes on. Start making memories today!

## **Exterior**

Exterior Features Backs Onto Park/Trees, Beach Access, Boating, Lake Access Property,

Lake View, Waterfront Property