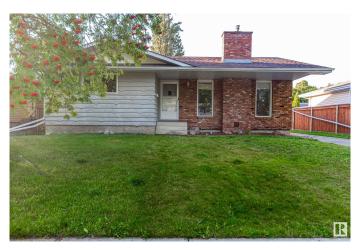

#### \$418,000

4 Bedroom, 2.50 Bathroom, 1,454 sqft Single Family on 0.00 Acres

Lacombe Park, St. Albert, AB

Located in a very desirable family neighbourhood in Lacombe Park. This home is within walking distance to schools and parks. Quick access to the Anthony Henday, shopping, public transportation and all the wonderful amenities St. Albert. It is complete with 4 large bedrooms, 2.5 baths, good sized living and dining rooms, huge kitchen, massive family room with a dry bar and a private backyard. The master comes with a 2-pcs ensuite. The large living room has a lovely brick faced gas fireplace. There is an oversized double garage, a large deck and fenced yard. Don't miss this.

#### **Amenities**

Amenities Deck, Detectors Smoke, Fire Pit

Parking Double Garage Detached, Over Sized

### **Exterior**

Exterior Wood, Brick

Exterior Features Fenced, Flat Site, Level Land, Park/Reserve, Playground Nearby, Public

Transportation, Schools, Shopping Nearby, See Remarks

Roof Asphalt Shingles

Construction Wood, Brick