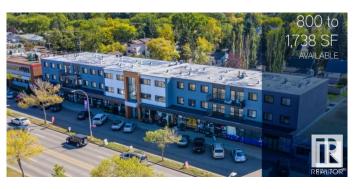

#### \$0

0 Bedroom, 0.00 Bathroom, Retail on 0.00 Acres

King Edward Park, Edmonton, AB

Ideal opportunity for local businesses looking to join the Mill Creek area's hip commercial scene with trendy gentrifying communities such as Bonnie Doon, Ritchie and Strathcona in close proximity. This mixed-use building features main floor commercial space with residential rental suites above, adding excellent consumer density. -1200 to 1800 SF main floor retail space currently available for lease - Building has recently had significant interior and exterior renovations - Excellent exposure to over 29,045 vehicles per day along Whyte Avenue -Provides strong customer draw with daytime population reaching 93,193 - University of Alberta Campus Saint- Jean and Bonnie Doon Mall nearby - Future LRT Valley Line and Bonnie Doon Station just 3 blocks away