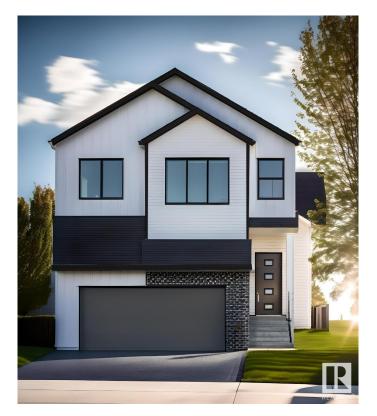

# \$685,157 - 19015 20 Avenue, Edmonton

MLS® #E4419125

#### \$685,157

3 Bedroom, 2.50 Bathroom, 2,085 sqft Single Family on 0.00 Acres

River's Edge, Edmonton, AB

Discover this stunning farmhouse-style home featuring an open-to-below great room with large windows that flood the space with natural light. The main floor includes a convenient bedroom, a 3-piece bathroom with a standing shower, and a mudroom. The modern kitchen boasts quartz counters, cabinets to the ceiling, a walkthrough pantry, undermount sinks, and an electric fireplace in the living area. MDF shelving is thoughtfully placed throughout, adding functionality and style. Enjoy the spacious 21x22 double garage, textured ceilings, and a private side entrance. This beautifully designed home is the perfect blend of elegance and practicality! Photos are representative.