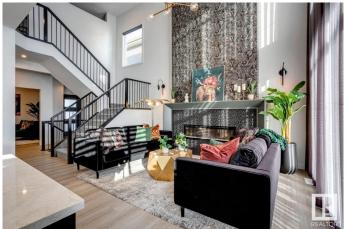

#### \$685,157

3 Bedroom, 2.50 Bathroom, 2,085 sqft Single Family on 0.00 Acres

River's Edge, Edmonton, AB

Discover this stunning farmhouse-style home featuring an open-to-below great room with large windows that flood the space with natural light. The main floor includes a convenient bedroom, a 3-piece bathroom with a standing shower, and a mudroom. The modern kitchen boasts quartz counters, cabinets to the ceiling, a walkthrough pantry, undermount sinks, and an electric fireplace in the living area. MDF shelving is thoughtfully placed throughout, adding functionality and style. Enjoy the spacious 21x22 double garage, textured ceilings, and a private side entrance. This beautifully designed home is the perfect blend of elegance and practicality! Photos are representative.