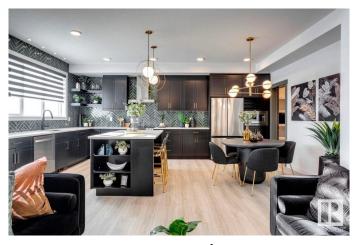

#### \$685,157

3 Bedroom, 2.50 Bathroom, 2,085 sqft Single Family on 0.00 Acres

River's Edge, Edmonton, AB

Discover this stunning farmhouse-style home featuring an open-to-below great room with large windows that flood the space with natural light. The main floor includes a convenient bedroom, a 3-piece bathroom with a standing shower, and a mudroom. The modern kitchen boasts quartz counters, cabinets to the ceiling, a walkthrough pantry, undermount sinks, and an electric fireplace in the living area. MDF shelving is thoughtfully placed throughout, adding functionality and style. Enjoy the spacious 21x22 double garage, textured ceilings, and a private side entrance. This beautifully designed home is the perfect blend of elegance and practicality! Photos are representative.