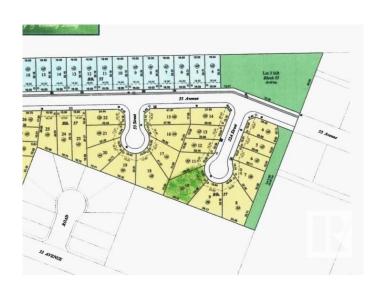

# \$52,500 - 5415 52b Street, Tofield

MLS® #E4419154

## \$52,500

0 Bedroom, 0.00 Bathroom, Single Family on 0.00 Acres

Tofield, Tofield, AB

Huge 11,192 sq/ft, pie-shaped lot in Tofield! Fully serviced lot with a 52ft pocket width! Cul-de-sac location. Resential tax Incentive is associated with this lot. Small town feel with some big city amenities! A must See !!!

# **Community Information**

Address 5415 52b Street

Area Tofield
Subdivision Tofield
City Tofield

County ALBERTA

Province AB

Postal Code T0B 4J0

#### **Exterior**

Exterior Features Cul-De-Sac, Flat Site