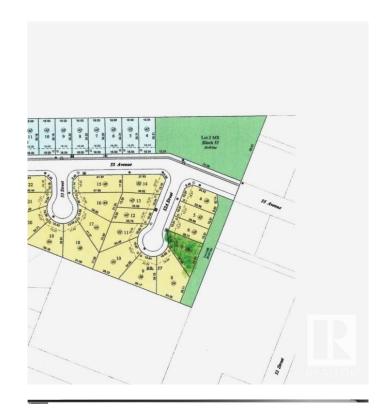

# \$49,900 - 5409 52b Street, Tofield

MLS® #E4419155

#### \$49,900

0 Bedroom, 0.00 Bathroom, Single Family on 0.00 Acres

Tofield, Tofield, AB

Large 8414 sq/ft, pie-shaped lot in the town of Tofield! Fully serviced lot with a 58ft pocket width! Cul-de-sac location. Community distances for Tofield: Sherwood Park (50 km), Edmonton (67 km), YEG Airport (75 km), Fort Saskatchewan (74 km), and Camrose (50 km) A must see!!!

#### Exterior

Exterior Features Cul-De-Sac, Flat Site, No Back Lane