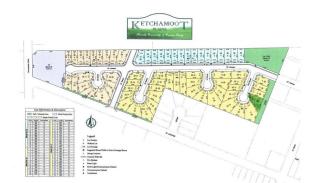

# \$49,900 - 5409 52b Street, Tofield

MLS® #E4419155

#### \$49,900

0 Bedroom, 0.00 Bathroom, Single Family on 0.00 Acres

Tofield, Tofield, AB

Large 8414 sq/ft, pie-shaped lot in the town of Tofield! Fully serviced lot with a 58ft pocket width! Cul-de-sac location. Community distances for Tofield: Sherwood Park (50 km), Edmonton (67 km), YEG Airport (75 km), Fort Saskatchewan (74 km), and Camrose (50 km) A must see!!!

## **Community Information**

| Address     | 5409 52b Street |
|-------------|-----------------|
| Area        | Tofield         |
| Subdivision | Tofield         |
| City        | Tofield         |
| County      | ALBERTA         |
| Province    | AB              |
| Postal Code | T0B 4J0         |