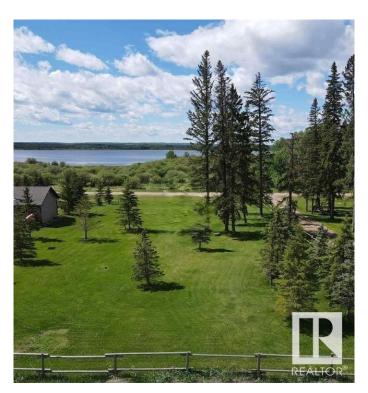

## \$79,500

0 Bedroom, 0.00 Bathroom, Rural on 0.53 Acres

Buck Lake, Rural Wetaskiwin County, AB

Welcome to Willow Haven Estates! This 1/2 acre lot is beautifully landscaped and ready for your dream home or for recreational use. Bring your RV and boat/water toys to enjoy those warm sunny days fishing, doing some water sports or just relaxing and enjoying some quiet space. Willow Haven has a private boat launch and dock for your use for a small Annual fee paid to the association. Come and have a look, it won't disappoint.

## **Exterior**

Exterior Features Boating, Lake Access Property, Lake View, Landscaped, Level Land,

Partially Fenced