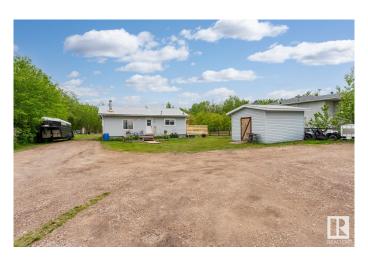

## \$139,900

3 Bedroom, 1.00 Bathroom, 1,080 sqft Single Family on 0.00 Acres

Glendon, Glendon, AB

Cute and Cozy! This delightful 3 bedroom bungalow is an ideal starter home! The open concept floor plan features a warm and welcoming living room with wood stove. Convenient kitchen offers plenty of cabinets, eat at counter, all appliances included and large dining area. Enjoy main floor laundry room with additional storage. Full updated bathroom has wood accents and custom organizers. 1/2 acre lot is partially fenced and landscaped with side deck, garden plot, fire pit area, plenty of parking and oversized shed. Close to school, parks, and main street amenities. Located in the Village of Glendon, central to Bonnyville and St. Paul! Home ownership made easy!

#### **Amenities**

Amenities Off Street Parking, Deck

Parking No Garage

# **Exterior**

Exterior Wood, Vinyl

Exterior Features Landscaped, Playground Nearby, Shopping Nearby, Partially Fenced

Roof Metal

Construction Wood, Vinyl

Foundation Block