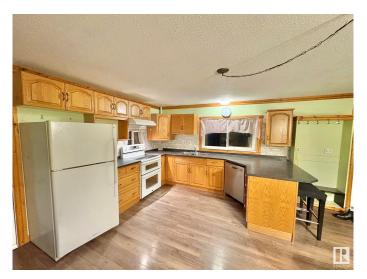

## \$139,900

3 Bedroom, 1.00 Bathroom, 1,080 sqft Single Family on 0.00 Acres

Glendon, Glendon, AB

Cute and Cozy! This delightful 3 bedroom bungalow is an ideal starter home! The open concept floor plan features a warm and welcoming living room with wood stove. Convenient kitchen offers plenty of cabinets, eat at counter, all appliances included and large dining area. Enjoy main floor laundry room with additional storage. Full updated bathroom has wood accents and custom organizers. 1/2 acre lot is partially fenced and landscaped with side deck, garden plot, fire pit area, plenty of parking and oversized shed. Close to school, parks, and main street amenities. Located in the Village of Glendon, central to Bonnyville and St. Paul! Home ownership made easy!

# Interior

Appliances Dishwasher-Built-In, Dryer, Oven-Microwave, Refrigerator, Storage

Shed, Stove-Electric, Washer, Window Coverings

Heating Space Heater, Wood Stove, Electric

Fireplace Yes

Fireplaces Woodstove