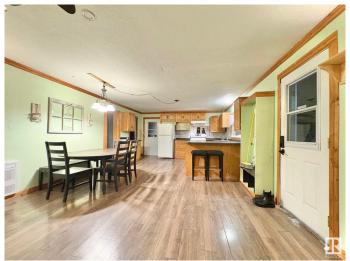

## \$139,900

3 Bedroom, 1.00 Bathroom, 1,080 sqft Single Family on 0.00 Acres

Glendon, Glendon, AB

Cute and Cozy! This delightful 3 bedroom bungalow is an ideal starter home! The open concept floor plan features a warm and welcoming living room with wood stove. Convenient kitchen offers plenty of cabinets, eat at counter, all appliances included and large dining area. Enjoy main floor laundry room with additional storage. Full updated bathroom has wood accents and custom organizers. 1/2 acre lot is partially fenced and landscaped with side deck, garden plot, fire pit area, plenty of parking and oversized shed. Close to school, parks, and main street amenities. Located in the Village of Glendon, central to Bonnyville and St. Paul! Home ownership made easy!

# Interior

Appliances Dishwasher-Built-In, Dryer, Oven-Microwave, Refrigerator, Storage

Shed, Stove-Electric, Washer, Window Coverings

Heating Space Heater, Wood Stove, Electric

Fireplace Yes

Fireplaces Woodstove