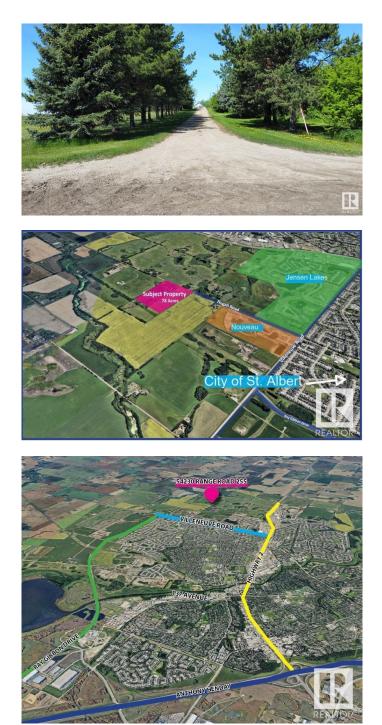

#### \$3,999,900

0 Bedroom, 0.00 Bathroom, Land Commercial on 0.00 Acres

Annexation Lands, St. Albert, AB

This is an exceptional opportunity for investors seeking a substantial parcel of land in St. Albert. Spanning 78.09 acres, this prime property is located in northwest St. Albert, just 0.5 km north of the vibrant Nouveau subdivision. Key nearby amenities include Jensen Lakes, Costco, and Walmart, offering unparalleled convenience. The property features two older homes and several outbuildings, adding functional versatility. Currently, half the land is being farmed, while the other half is rented, creating immediate income potential. Properties of this caliber and size are rarely available on the market.