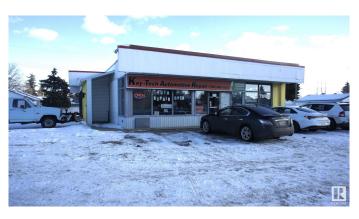

## \$1,200,000

0 Bedroom, 0.00 Bathroom, Retail on 0.00 Acres

Jasper Park, Edmonton, AB

Owner/User or Redevelopment Opportunity. 2666 SF Commercial building used as an automotive repair facility for decades situated on .44 acres of CN Zoned land (Commercial Neighborhood) with a proposed zoning of Medium Residential under bylaw 20001 adopted January 2024, permitting between 4 to 8 stories of multi-family development. Situated on a prime corner lot with access points off 156 Street and 92 avenue. Existing building comprised of 4 drive in bays, large front reception area, staff room, parts room, a small office and is situated on the lot to maximize parking lot under current use. Phase II environmental completed December 2024.