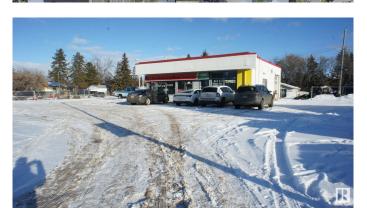

## \$1,200,000

0 Bedroom, 0.00 Bathroom, Retail on 0.00 Acres

Jasper Park, Edmonton, AB

Owner/User or Redevelopment Opportunity. 2666 SF Commercial building used as an automotive repair facility for decades situated on .44 acres of CN Zoned land (Commercial Neighborhood) with a proposed zoning of Medium Residential under bylaw 20001 adopted January 2024, permitting between 4 to 8 stories of multi-family development. Situated on a prime corner lot with access points off 156 Street and 92 avenue. Existing building comprised of 4 drive in bays, large front reception area, staff room, parts room, a small office and is situated on the lot to maximize parking lot under current use. Phase II environmental completed December 2024.