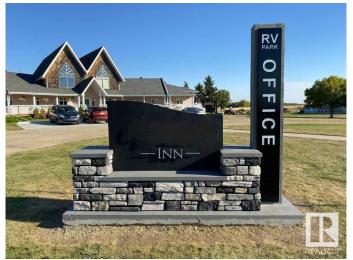

### \$4,500,000

0 Bedroom, 0.00 Bathroom, Business with Property on 0.00 Acres

None, Rural Wetaskiwin County, AB

This newly built, upscale RV campground and hotel is situated on almost 80 pristine acres just an hour from Edmonton, providing a perfect blend of luxury and outdoor adventure. The property boasts a modern 12-room hotel with 2 manager suites, 60 fully serviced and landscaped RV sites (with approval for 33 additional sites), award-winning washrooms, a new laundry facility, a large playground, an off-leash dog park, a stocked 1-acre sh pond, beach volleyball, disc golf, and plans for two pickleball courts by summer 2025. Its prime location near golf courses, the Edmonton International Airport, Edmonton Raceway, shopping, dining, and historical sites enhances its appeal. This is a rare opportunity to own a premier property in Alberta's thriving recreational and tourism sector with exceptional growth potential.