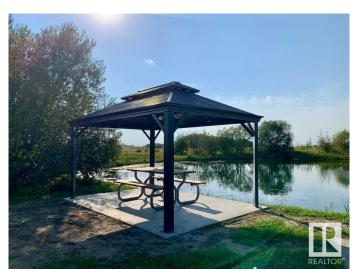

### \$4,500,000

0 Bedroom, 0.00 Bathroom, Business with Property on 0.00 Acres

None, Rural Wetaskiwin County, AB

This newly built, upscale RV campground and hotel is situated on almost 80 pristine acres just an hour from Edmonton, providing a perfect blend of luxury and outdoor adventure. The property boasts a modern 12-room hotel with 2 manager suites, 60 fully serviced and landscaped RV sites (with approval for 33 additional sites), award-winning washrooms, a new laundry facility, a large playground, an off-leash dog park, a stocked 1-acre sh pond, beach volleyball, disc golf, and plans for two pickleball courts by summer 2025. Its prime location near golf courses, the Edmonton International Airport, Edmonton Raceway, shopping, dining, and historical sites enhances its appeal. This is a rare opportunity to own a premier property in Alberta's thriving recreational and tourism sector with exceptional growth potential.