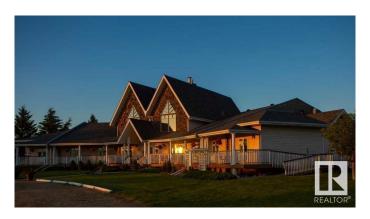

### \$4,500,000

0 Bedroom, 0.00 Bathroom, Business with Property on 0.00 Acres

None, Rural Wetaskiwin County, AB

This newly built, upscale RV campground and hotel is situated on almost 80 pristine acres just an hour from Edmonton, providing a perfect blend of luxury and outdoor adventure. The property boasts a modern 12-room hotel with 2 manager suites, 60 fully serviced and landscaped RV sites (with approval for 33 additional sites), award-winning washrooms, a new laundry facility, a large playground, an off-leash dog park, a stocked 1-acre sh pond, beach volleyball, disc golf, and plans for two pickleball courts by summer 2025. Its prime location near golf courses, the Edmonton International Airport, Edmonton Raceway, shopping, dining, and historical sites enhances its appeal. This is a rare opportunity to own a premier property in Alberta's thriving recreational and tourism sector with exceptional growth potential.