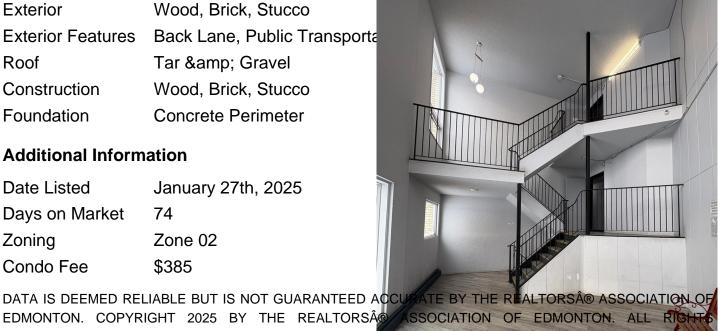

# of Stories 4 1 Stories

Yes Has Basement

None, No Basement Basement

**Exterior** 

Exterior Wood, Brick, Stucco

**Exterior Features** Back Lane, Public Transporta

Roof Tar & amp; Gravel

Construction Wood, Brick, Stucco

Foundation Concrete Perimeter

**Additional Information** 

Date Listed January 27th, 2025

Days on Market 74

Zone 02 Zoning

Condo Fee \$385

EDMONTON. COPYRIGHT 2025 BY THE REALTORS® ASSOCIATION OF EDMONTON. ALL RIGH RESERVED. Trademarks are owned or controlled by the Canadian Real Estate Association (CREA) and identify real estate professionals who are members of CREA (REALTORA®, REALTORS®) and/or the quality of services provide (MLS®, Multiple Listing Service®)