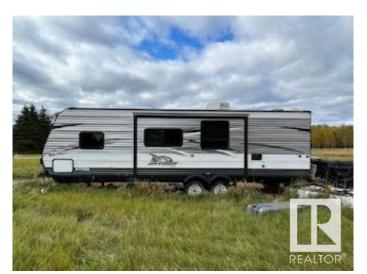

#### \$99,900

0 Bedroom, 0.00 Bathroom, Rural on 0.48 Acres

Poplar Point, Rural Lac La Biche County, AB

Beautiful country recreational or residential property Power on property Located in Poplar point subdivision in the County of Lac La biche Also included is a 30 ft Jayco mobile holiday home. Largely grass with some trees on property