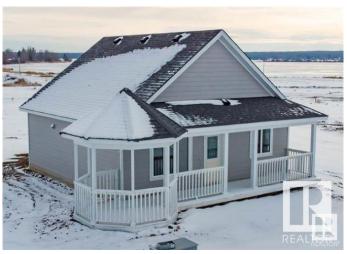

# \$89,900

2 Bedroom, 1.00 Bathroom, 797 sqft Rural on 0.12 Acres

Island View Harbour, Rural Lac Ste. Anne County, AB

Unfinished Executive 2 Bedroom Cabin at Isle Lake in FORECLOSURE! Bare Land Condominium. The home is at primed drywall, you get to pick all your finishes! Four foot high concrete crawl space. Exterior features a full length covered front porch, gazebo and fireproof hardie board siding. Laundry is behind the kitchen for stackable machines. Patio doors lead to the back deck. Living room has large windows looking onto the front deck. Double doors lead into the primary bedroom, mirrored closest doors and a view of the lake. Second bathroom and 4 piece bathroom finishes the cabin! THE SERVICES IN THIS PROJECT ARE CURRENTLY NOT WORKING AND THE ESTIMATE IS AT LEAST A YEAR. SELLER WILL ENTERTAIN OFFERS FOR THE BUILDING ONLY.

## **Exterior**

Exterior Wood

Exterior Features Beach Access, Boating, Flat Site, Lake Access Property, Lake View,

Recreation Use

Construction Wood

Foundation Concrete Perimeter