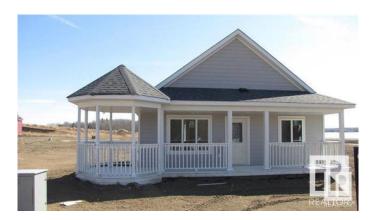

# \$89,900

2 Bedroom, 1.00 Bathroom, 797 sqft Rural on 0.12 Acres

Island View Harbour, Rural Lac Ste. Anne County, AB

Unfinished Executive 2 Bedroom Cabin at Isle Lake in FORECLOSURE! Bare Land Condominium. The home is at primed drywall, you get to pick all your finishes! Four foot high concrete crawl space. Exterior features a full length covered front porch, gazebo and fireproof hardie board siding. Laundry is behind the kitchen for stackable machines. Patio doors lead to the back deck. Living room has large windows looking onto the front deck. Double doors lead into the primary bedroom, mirrored closest doors and a view of the lake. Second bathroom and 4 piece bathroom finishes the cabin! THE SERVICES IN THIS PROJECT ARE CURRENTLY NOT WORKING AND THE ESTIMATE IS AT LEAST A YEAR. SELLER WILL ENTERTAIN OFFERS FOR THE BUILDING ONLY.

## **Exterior**

Exterior Wood

Exterior Features Beach Access, Boating, Flat Site, Lake Access Property, Lake View,

Recreation Use

Construction Wood

Foundation Concrete Perimeter