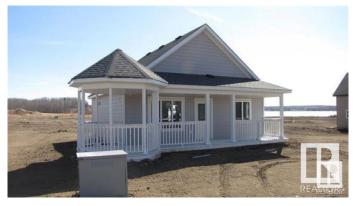

# \$89,900

2 Bedroom, 1.00 Bathroom, 797 sqft Rural on 0.12 Acres

Island View Harbour, Rural Lac Ste. Anne County, AB

Unfinished Executive 2 Bedroom Cabin at Isle Lake in FORECLOSURE! Bare Land Condominium. The home is at primed drywall, you get to pick all your finishes! Four foot high concrete crawl space. Exterior features a full length covered front porch, gazebo and fireproof hardie board siding. Laundry is behind the kitchen for stackable machines. Patio doors lead to the back deck. Living room has large windows looking onto the front deck. Double doors lead into the primary bedroom, mirrored closest doors and a view of the lake. Second bathroom and 4 piece bathroom finishes the cabin! THE SERVICES IN THIS PROJECT ARE CURRENTLY NOT WORKING AND THE ESTIMATE IS AT LEAST A YEAR. SELLER WILL ENTERTAIN OFFERS FOR THE BUILDING ONLY.

## **Exterior**

Exterior Wood

Exterior Features Beach Access, Boating, Flat Site, Lake Access Property, Lake View,

Recreation Use

Construction Wood

Foundation Concrete Perimeter