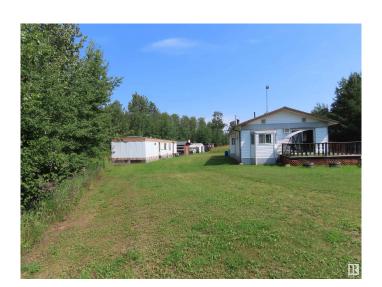

#### \$1,225,000

3 Bedroom, 1.00 Bathroom, 1,200 sqft Rural on 630.00 Acres

None, Rural Lac Ste. Anne County, AB

A FULL SECTION OF LAND! 630 acres in bush and pasture with 3 bedroom, 1 bathroom 1200 sq ft home, with additional 975 storage mobile. Propane tank, furnishings, and tools are included in sale price. Located near Darwell. The possibilities are endless with this much land. Currently rented to local farm. 4 quarters can be easily separated. Currently used for grazing, fully fenced perimeter. Grazing tenant would like to continue if possible.

## **Essential Information**

MLS® # E4419569 Price \$1,225,000

Bedrooms 3

Bathrooms 1.00

Full Baths 1

Square Footage 1,200

Acres 630.00

Year Built 1980