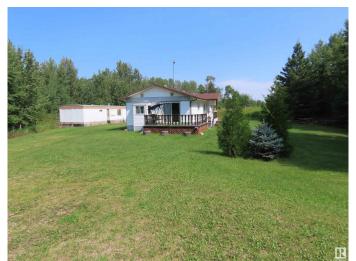

#### \$1,225,000

3 Bedroom, 1.00 Bathroom, 1,200 sqft Rural on 630.00 Acres

None, Rural Lac Ste. Anne County, AB

A FULL SECTION OF LAND! 630 acres in bush and pasture with 3 bedroom, 1 bathroom 1200 sq ft home, with additional 975 storage mobile. Propane tank, furnishings, and tools are included in sale price. Located near Darwell. The possibilities are endless with this much land. Currently rented to local farm. 4 quarters can be easily separated. Currently used for grazing, fully fenced perimeter. Grazing tenant would like to continue if possible.

## **Essential Information**

MLS® # E4419569 Price \$1,225,000

Bedrooms 3

Bathrooms 1.00

Full Baths 1

Square Footage 1,200

Acres 630.00

Year Built 1980