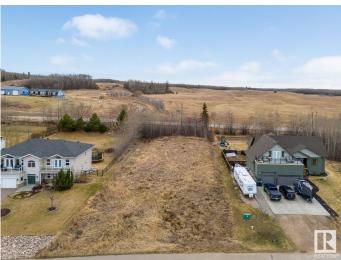

#### \$215,000

0 Bedroom, 0.00 Bathroom, Single Family on 0.00 Acres

Horseshoe Bay Estates, Cold Lake, AB

Looking to Build?! This half acre lot is situated in the prestigious subdivision of beautiful Horseshoe Bay Estates. It's slightly elevated so you can take advantage of those Lake Views. The back of the lot is treed for added privacy. Country charm with in city limits. (city water & sewer) The perfect place to build your Dream Home!

## Exterior

Province

Postal Code

Exterior Features Fruit Trees/Shrubs, Sloping Lot, View Lake