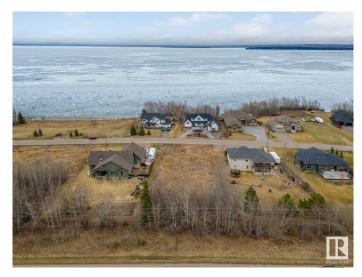

#### \$215,000

0 Bedroom, 0.00 Bathroom, Single Family on 0.00 Acres

Horseshoe Bay Estates, Cold Lake, AB

Looking to Build?! This half acre lot is situated in the prestigious subdivision of beautiful Horseshoe Bay Estates. It's slightly elevated so you can take advantage of those Lake Views. The back of the lot is treed for added privacy. Country charm with in city limits. (city water & sewer) The perfect place to build your Dream Home!

## Exterior

Province

Postal Code

Exterior Features Fruit Trees/Shrubs, Sloping Lot, View Lake