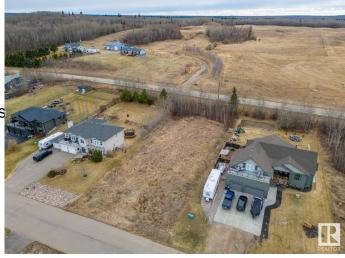

#### \$215,000

0 Bedroom, 0.00 Bathroom, Single Family on 0.00 Acres

Horseshoe Bay Estates, Cold Lake, AB

Looking to Build?! This half acre lot is situated in the prestigious subdivision of beautiful Horseshoe Bay Estates. It's slightly elevated so you can take advantage of those Lake Views. The back of the lot is treed for added privacy. Country charm with in city limits. (city water & sewer) The perfect place to build your Dream Home!

## Exterior

Province

Postal Code

Exterior Features Fruit Trees/Shrubs, Sloping Lot, View Lake