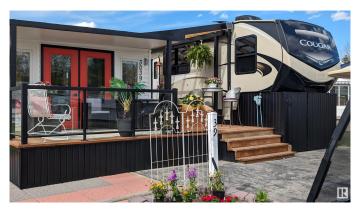

## \$235,000

0 Bedroom, 0.00 Bathroom, Rural on 0.07 Acres

Gleniffer Lake, Rural Red Deer County, AB

Discover your perfect lakeside retreat at Gleniffer Lake Resort!Enjoy the comforts of a 2019 Keystone RV Cougar Fifth Wheel Series M-368 MBI that offers a cozy, open floor plan,large windows & sleeps 10 with 4 slideouts.C/W a gas-powered golf cart & a beautiful 23' x 14' enclosed & insulated,custom 2 season sunroom with insulated skirting for year-round enjoyment.Relaxing 20' x 9' covered deck,meticulously maintained lot & 8'x10' double door storage shed. C/W Indoor & outdoor furnishings,rented propane tank, & freezer(in shed).Walk within minutes to enjoy the sandy beach,clean waters,fishing,marina & amazing scenic views. Fantastic

Amenities:Gated

Community,Restaurant,Community Center pools & hot tubs,Laundry Room,Fitness Room,Games Room,Community Library,Washroom/Showers at General Store,9-hole golf course with Pro Shop,Caddie Shack, Beach Volleyball & Courts,Playground,Baseball Diamond & Environmental Park, Outdoor Fitness Equipment,Private Beach,Marina,Boat Launch,Walking Trails,& so much more.