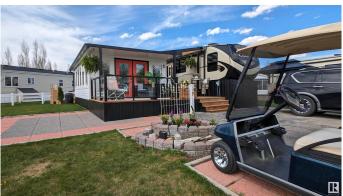

## \$235,000

0 Bedroom, 0.00 Bathroom, Rural on 0.07 Acres

Gleniffer Lake, Rural Red Deer County, AB

Discover your perfect lakeside retreat at Gleniffer Lake Resort!Enjoy the comforts of a 2019 Keystone RV Cougar Fifth Wheel Series M-368 MBI that offers a cozy, open floor plan,large windows & sleeps 10 with 4 slideouts.C/W a gas-powered golf cart & a beautiful 23' x 14' enclosed & insulated,custom 2 season sunroom with insulated skirting for year-round enjoyment.Relaxing 20' x 9' covered deck,meticulously maintained lot & 8'x10' double door storage shed. C/W Indoor & outdoor furnishings,rented propane tank, & freezer(in shed).Walk within minutes to enjoy the sandy beach,clean waters,fishing,marina & amazing scenic views. Fantastic

Amenities:Gated

Community,Restaurant,Community Center pools & hot tubs,Laundry Room,Fitness Room,Games Room,Community Library,Washroom/Showers at General Store,9-hole golf course with Pro Shop,Caddie Shack, Beach Volleyball & Courts,Playground,Baseball Diamond & Environmental Park, Outdoor Fitness Equipment,Private Beach,Marina,Boat Launch,Walking Trails,& so much more.