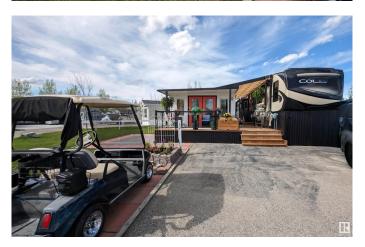

## \$235,000

0 Bedroom, 0.00 Bathroom, Rural on 0.07 Acres

Gleniffer Lake, Rural Red Deer County, AB

Discover your perfect lakeside retreat at Gleniffer Lake Resort!Enjoy the comforts of a 2019 Keystone RV Cougar Fifth Wheel Series M-368 MBI that offers a cozy, open floor plan,large windows & sleeps 10 with 4 slideouts.C/W a gas-powered golf cart & a beautiful 23' x 14' enclosed & insulated,custom 2 season sunroom with insulated skirting for year-round enjoyment.Relaxing 20' x 9' covered deck,meticulously maintained lot & 8'x10' double door storage shed. C/W Indoor & outdoor furnishings,rented propane tank, & freezer(in shed).Walk within minutes to enjoy the sandy beach,clean waters,fishing,marina & amazing scenic views. Fantastic

Amenities:Gated

Community,Restaurant,Community Center pools & hot tubs,Laundry Room,Fitness Room,Games Room,Community Library,Washroom/Showers at General Store,9-hole golf course with Pro Shop,Caddie Shack, Beach Volleyball & Courts,Playground,Baseball Diamond & Environmental Park, Outdoor Fitness Equipment,Private Beach,Marina,Boat Launch,Walking Trails,& so much more.