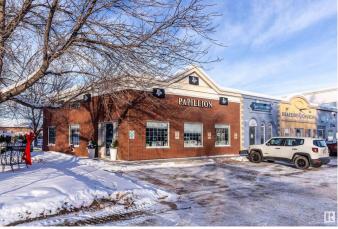

### \$490,000

0 Bedroom, 0.00 Bathroom, Retail on 0.00 Acres

Lacombe Park, St. Albert, AB

Great investment opportunity! Amazing location for this commercial condo unit in a sought-after and high-traffic location. Currently, a hair salon is being operated in the property. This property offers a total of 1,232 square feet of space. Just a block from St. Albert Trail, and easy access to Anthony Henday, this property is close to banks, the Sturgeon Hospital, Costco, Wal-Mart, etc. Please do not approach the salon employees.

# **Community Information**

| Address     | 10 161 Liberton Drive |
|-------------|-----------------------|
| Area        | St. Albert            |
| Subdivision | Lacombe Park          |
| City        | St. Albert            |
| County      | ALBERTA               |
| Province    | AB                    |