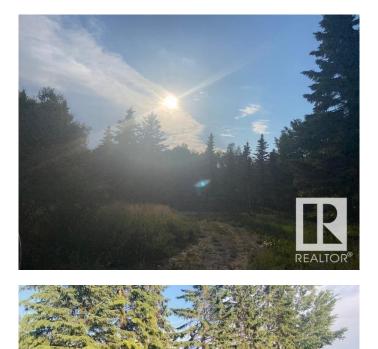

## \$134,900

0 Bedroom, 0.00 Bathroom, Rural on 3.41 Acres

Paradise Estates, Rural Lac Ste. Anne County, AB

It's all in the name - PARADISE Estates. The country lifestyle you've been waiting for is here! Beautiful, fully treed lot awaits your custom built home. Easy commute to the city, and even closer for easy access to shopping, leisure, schools - 9km to Alberta Beach, 14km to Darwell and Wabamun. Plenty of lakes and recreation within minutes of home! Tranquil, private living close to anything you'll need.

### Exterior

Exterior Features Backs Onto Park/Trees, Golf Nearby, Private Setting, Schools, Shopping Nearby, Treed Lot