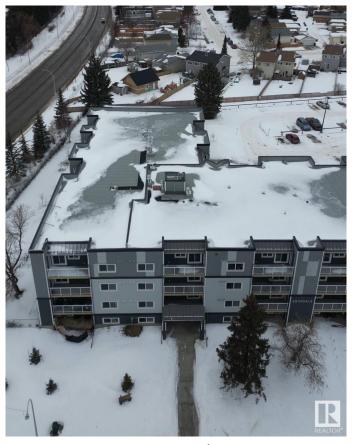

# \$189,900

2 Bedroom, 1.50 Bathroom, 945 sqft Condo / Townhouse on 0.00 Acres

La Perle, Edmonton, AB

Welcome to Erindale! This bright, west-facing 2-bedroom, 1.5-bath condo features in-suite laundry and boasts all the modern finishes you expect, like quartz countertops, vinyl plank flooring, and an electric fireplace. But this unit goes above and beyondâ€"thanks to a taller ceiling in the sunken living room, it feels even more spacious, open, and airy. Need extra storage? There's a handy storage room off the deck, plus a dedicated bike storage room. And if you're looking for more amenities, you'II find a fitness room and an energized parking stall, with additional stalls available for rent. Location is key, and this one's perfectâ€"just a short walk to the future LRT station, West Edmonton Mall, schools, and shopping. Plus, following a building fire in 2022, this entire project was rebuilt to exceed today's building standards. With everything done, all that's left to do is move in!

# **Exterior**

Exterior Wood, Vinyl

Exterior Features Public Transportation, Schools, Shopping Nearby

Roof Asphalt Shingles

Construction Wood, Vinyl

Foundation Concrete Perimeter