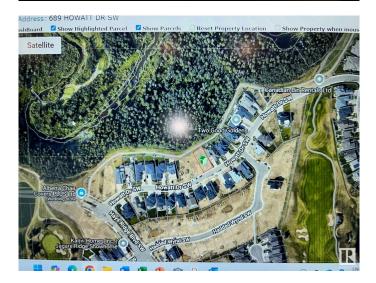

# \$899,000 - 689 Howatt Drive, Edmonton

MLS® #E4419938

#### **Community Information**

| Address     | 689 Howatt Drive |
|-------------|------------------|
| Area        | Edmonton         |
| Subdivision | Hays Ridge Area  |
| City        | Edmonton         |
| County      | ALBERTA          |

### Exterior

Exterior Features Backs Onto Park/Trees, Creek, Golf Nearby, No Back Lane, Park/Reserve, Playground Nearby, Public Transportation, Schools, Shopping Nearby, Sloping Lot