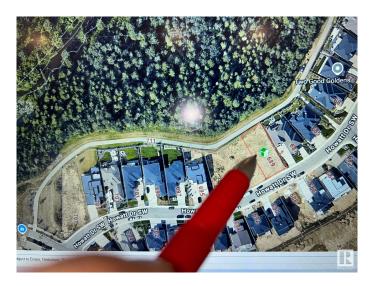

# \$899,000 - 689 Howatt Drive, Edmonton

MLS® #E4419938

#### **Community Information**

| Address     | 689 Howatt Drive |
|-------------|------------------|
| Area        | Edmonton         |
| Subdivision | Hays Ridge Area  |
| City        | Edmonton         |
| County      | ALBERTA          |

### Exterior

Exterior Features Backs Onto Park/Trees, Creek, Golf Nearby, No Back Lane, Park/Reserve, Playground Nearby, Public Transportation, Schools, Shopping Nearby, Sloping Lot