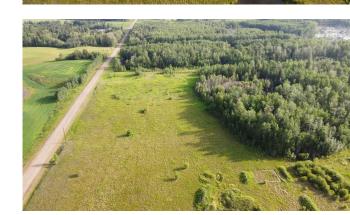

#### \$639,000

0 Bedroom, 0.00 Bathroom, Rural on 161.00 Acres

Lac Ste Anne, Rural Lac Ste. Anne County, AB

161 Acres of land currently zoned industrial that fronts onto Highway 43 and R.R. 42 located in Lac Ste Anne Business Park. Sellers have a preliminary subdivision plan for 3 stages of residential and 1 stage of industrial that includes 7 industrial lots ranging from 0.99 to 1.30 hectares (2.44 to 3.21 acres) that front onto Highway 43, which could also be consolidated to make larger lots. Power and gas are available at the property line with a service road that runs parallel to the Highway.

### Exterior

Exterior Features Flat Site, Subdividable Lot