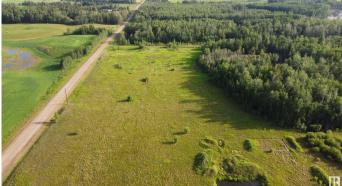

#### \$639,000

0 Bedroom, 0.00 Bathroom, Rural on 161.00 Acres

Lac Ste Anne, Rural Lac Ste. Anne County, AB

161 Acres of land currently zoned industrial that fronts onto Highway 43 and R.R. 42 located in Lac Ste Anne Business Park. Sellers have a preliminary subdivision plan for 3 stages of residential and 1 stage of industrial that includes 7 industrial lots ranging from 0.99 to 1.30 hectares (2.44 to 3.21 acres) that front onto Highway 43, which could also be consolidated to make larger lots. Power and gas are available at the property line with a service road that runs parallel to the Highway.

### Exterior

Exterior Features Flat Site, Subdividable Lot