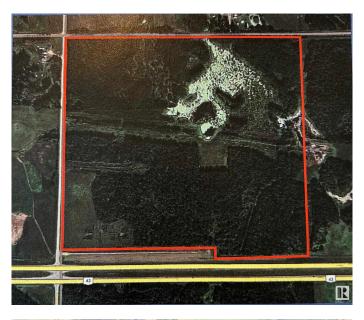

#### \$639,000

0 Bedroom, 0.00 Bathroom, Rural on 161.00 Acres

Lac Ste Anne, Rural Lac Ste. Anne County, AB

161 Acres of land currently zoned industrial that fronts onto Highway 43 and R.R. 42 located in Lac Ste Anne Business Park. Sellers have a preliminary subdivision plan for 3 stages of residential and 1 stage of industrial that includes 7 industrial lots ranging from 0.99 to 1.30 hectares (2.44 to 3.21 acres) that front onto Highway 43, which could also be consolidated to make larger lots. Power and gas are available at the property line with a service road that runs parallel to the Highway.

## **Essential Information**

| MLS® #    | E4419974        |
|-----------|-----------------|
| Price     | \$639,000       |
| Bathrooms | 0.00            |
| Acres     | 161.00          |
| Туре      | Rural           |
| Sub-Type  | Vacant Lot/Land |
| Status    | Active          |
|           |                 |