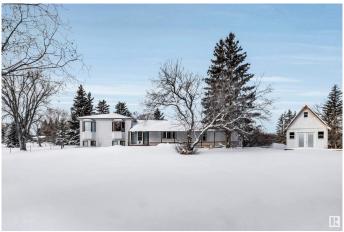

### \$1,500,000

0 Bedroom, 0.00 Bathroom, Land Commercial on 0.00 Acres

Willow Dale Estates, Rural Strathcona County, AB

Discover an exceptional 5.14 - Acre parcel of prime land in the desirable Rural Strathcona County. Minutes to Sherwood Park and 1.5 KM South Of Ardrossan. This rare opportunity boasts city services at the property line, paving the way for your dream development. Strategically located just seconds from the corner of Range Rd 222 & Township Rd 530 (Baseline RD), this property offers unparalleled convenience and accessibility with road on both sides. Crucially, this property is not located within a subdivision, providing a unique opportunity. The acreage provides ample space and flexibility for a variety of potential uses, limited only by your vision. Current Zoning: Low Density Country Residential (Buyer to verify permitted uses and rezoning potential with Strathcona County). Don't miss this incredible opportunity to own a substantial piece of land in a Prime Location !!!!!!

Built in 1960