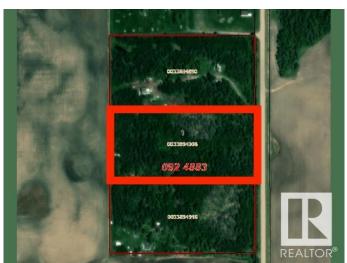

#### \$86,000

0 Bedroom, 0.00 Bathroom, Rural on 4.97 Acres

None, Rural Lac Ste. Anne County, AB

ESCAPE to your own private sanctuary on nearly 5 acres of lush, treed land, offering the perfect balance of tranquility and natural beauty. Located just minutes from Rich Valley and Highway 33, this property is ideally positioned near Lac La Nonne and Majeau Lake, providing endless outdoor recreation opportunities. Only 45 minutes from EDMONTON, 20 minutes to BARRHEAD or GUNN, and 25 minutes to ALBERTA BEACH, you'II enjoy the peace of rural living with easy access to local amenities. There are no services currently available, a gas line utility ROW runs through the property. Whether you're dreaming of building your custom home or simply seeking a peaceful retreat, this rare find offers the perfect canvas. The potential for this property is endless! DON'T MISS OUT on the chance to own a piece of Alberta's stunning landscape.

## **Community Information**

| Address     | 56310 Rge Road 31          |
|-------------|----------------------------|
| Area        | Rural Lac Ste. Anne County |
| Subdivision | None                       |
| City        | Rural Lac Ste. Anne County |
| County      | ALBERTA                    |
| Province    | AB                         |
| Postal Code | T0E 1A0                    |