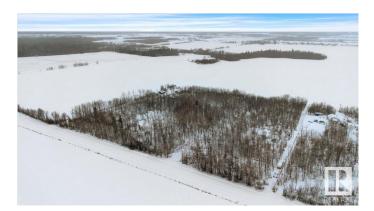

#### \$86,000

0 Bedroom, 0.00 Bathroom, Rural on 4.97 Acres

None, Rural Lac Ste. Anne County, AB

ESCAPE to your own private sanctuary on nearly 5 acres of lush, treed land, offering the perfect balance of tranquility and natural beauty. Located just minutes from Rich Valley and Highway 33, this property is ideally positioned near Lac La Nonne and Majeau Lake, providing endless outdoor recreation opportunities. Only 45 minutes from EDMONTON, 20 minutes to BARRHEAD or GUNN, and 25 minutes to ALBERTA BEACH, you'II enjoy the peace of rural living with easy access to local amenities. There are no services currently available, a gas line utility ROW runs through the property. Whether you're dreaming of building your custom home or simply seeking a peaceful retreat, this rare find offers the perfect canvas. The potential for this property is endless! DON'T MISS OUT on the chance to own a piece of Alberta's stunning landscape.