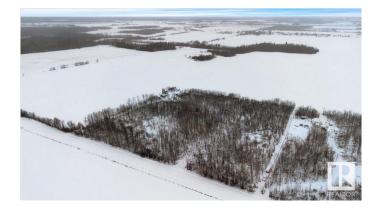

#### \$86,000

0 Bedroom, 0.00 Bathroom, Rural on 4.97 Acres

None, Rural Lac Ste. Anne County, AB

ESCAPE to your own private sanctuary on nearly 5 acres of lush, treed land, offering the perfect balance of tranquility and natural beauty. Located just minutes from Rich Valley and Highway 33, this property is ideally positioned near Lac La Nonne and Majeau Lake, providing endless outdoor recreation opportunities. Only 45 minutes from EDMONTON, 20 minutes to BARRHEAD or GUNN, and 25 minutes to ALBERTA BEACH, you'II enjoy the peace of rural living with easy access to local amenities. There are no services currently available, a gas line utility ROW runs through the property. Whether you're dreaming of building your custom home or simply seeking a peaceful retreat, this rare find offers the perfect canvas. The potential for this property is endless! DON'T MISS OUT on the chance to own a piece of Alberta's stunning landscape.