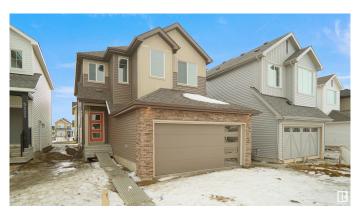

#### \$609,997

3 Bedroom, 3.00 Bathroom, 2,153 sqft Single Family on 0.00 Acres

Keswick Area, Edmonton, AB

Welcome to the "Columbia― built by the award winning Pacesetter homes and is located on a quiet street in the heart Keswick Landing. This unique property in Keswick offers nearly 2155 sq ft of living space. The main floor features a large front entrance which has a closed off den next to it which can be used a bedroom/ office if needed and a 3 piece bath, as well as an open kitchen with quartz counters, and a large walkthrough pantry that is leads through to the mudroom and garage. Large windows allow natural light to pour in throughout the house. Upstairs you'II find 3 large bedrooms and a good sized bonus room. This home has a side separate entrance perfect for a future legal suite or nanny suite. This home is now move in ready!

#### **Essential Information**

MLS® # E4420181 Price \$609,997

Bedrooms 3

Bathrooms 3.00

Full Baths 3

Square Footage 2,153

Acres 0.00

Year Built 2024

Type Single Family

Sub-Type Detached Single Family

Style 2 Storey
Status Active