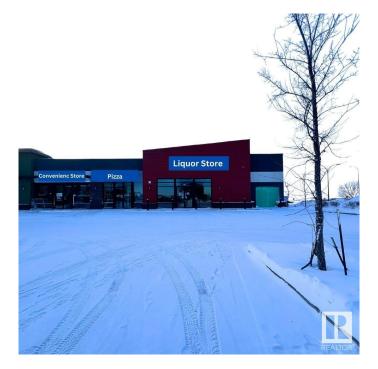

#### \$0

0 Bedroom, 0.00 Bathroom, Retail on 0.00 Acres

Charlesworth, Edmonton, AB

Fully equipped, turnkey liquor store in the highly desirable area of South west Edmonton, ready for a new owner! Available for just \$99,999 this business is fully operational with all permits in place. Skip the hassle of construction and permitsâ€"start making money from day one! With Loyal customer base, this is the perfect opportunity for anyone looking to start a successful operation.

Don't miss outâ€"this one won't last long!

Built in 2019