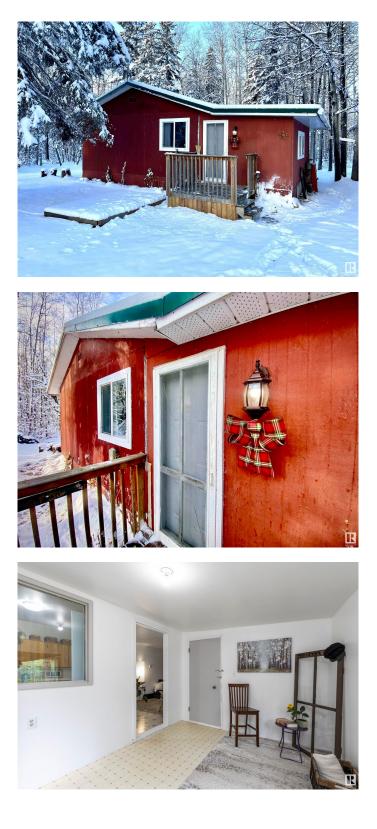

#### \$249,900

1 Bedroom, 1.00 Bathroom, 642 sqft Rural on 1.26 Acres

LSAS, Rural Lac Ste. Anne County, AB

45 minutes from the Anthony Henday, discover this charming FOUR SEASON HOME amongst mature trees & privately tucked away on a dead end road. Enjoy 1.26 ACRES & a 641 sqft home. This cozy home has FRESH PAINT & FLOORING. The spacious entrance has lots of room for storage and greeting company. The main area is an open design with an eat in kitchen and living room. There is a bedroom close to the four piece bathroom. The back entrance has a covered deck. There are 2 small storage sheds on the property & a detached 17'9" x 25' 6" garage. There is a firepit area, garden plot & numerous pathways along the property to enjoy. There are raspberries, areas to forage mushrooms, bird watch and so much more. The land has ample space to reimagine the home, build a new one, or add a shed. Upgrades include a NEW HOT WATER TANK (2024) & RECENTLY UPGRADED PLUMBING. Whether you're a family seeking a peaceful retreat or someone looking to build their dream home, this affordable lakeside property offers endless possibilities!