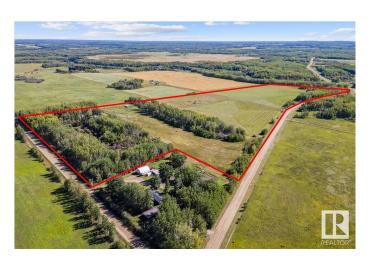

## \$525,000

4 Bedroom, 2.00 Bathroom, 1,288 sqft Rural on 55.00 Acres

None, Rural Brazeau County, AB

This impressive 55-acre property located just 15 minutes from Drayton Valley offers a blend of rural charm & convenience. Ideal for gardening enthusiasts and animal lovers, this expansive landscape is perfect for enjoying peaceful country living. With 1,200 square feet of living space, this 4-bed, 2 bath home provides ample room for you and your guests. The property features a delightful variety of fruit bushes and trees, including gooseberry, apple, cherry, raspberry, and plum, alongside an abundance of herbs, making it a true haven for plant lovers. With 6 pastures, a tack shelter, corral, stock waterer and all 55 acres fully fenced and cross fenced all you have to do is bring your animals. animals. Additionally, a crop share is available so you wont even have to worry about feed. This property is a rare find for those seeking a quiet lifestyle while remaining close to essential amenities. with over \$3100/yr in revenue, you don't want to miss the chance to make it your own!

# **Essential Information**

MLS® # E4420236 Price \$525,000

Bedrooms 4

Bathrooms 2.00

Full Baths 2

Square Footage 1,288

Acres 55.00

Year Built 1963