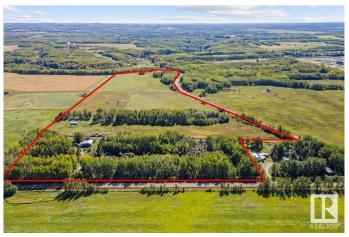

## \$525,000

4 Bedroom, 2.00 Bathroom, 1,288 sqft Rural on 55.00 Acres

None, Rural Brazeau County, AB

This impressive 55-acre property located just 15 minutes from Drayton Valley offers a blend of rural charm & convenience. Ideal for gardening enthusiasts and animal lovers, this expansive landscape is perfect for enjoying peaceful country living. With 1,200 square feet of living space, this 4-bed, 2 bath home provides ample room for you and your guests. The property features a delightful variety of fruit bushes and trees, including gooseberry, apple, cherry, raspberry, and plum, alongside an abundance of herbs, making it a true haven for plant lovers. With 6 pastures, a tack shelter, corral, stock waterer and all 55 acres fully fenced and cross fenced all you have to do is bring your animals. animals. Additionally, a crop share is available so you wont even have to worry about feed. This property is a rare find for those seeking a quiet lifestyle while remaining close to essential amenities. with over \$3100/yr in revenue, you don't want to miss the chance to make it your own!

# **Essential Information**

MLS® # E4420236 Price \$525,000

Bedrooms 4

Bathrooms 2.00

Full Baths 2

Square Footage 1,288

Acres 55.00

Year Built 1963