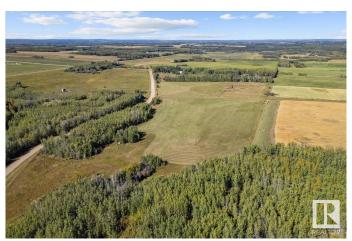

## \$525,000

4 Bedroom, 2.00 Bathroom, 1,288 sqft Rural on 55.00 Acres

None, Rural Brazeau County, AB

This impressive 55-acre property located just 15 minutes from Drayton Valley offers a blend of rural charm & convenience. Ideal for gardening enthusiasts and animal lovers, this expansive landscape is perfect for enjoying peaceful country living. With 1,200 square feet of living space, this 4-bed, 2 bath home provides ample room for you and your guests. The property features a delightful variety of fruit bushes and trees, including gooseberry, apple, cherry, raspberry, and plum, alongside an abundance of herbs, making it a true haven for plant lovers. With 6 pastures, a tack shelter, corral, stock waterer and all 55 acres fully fenced and cross fenced all you have to do is bring your animals. animals. Additionally, a crop share is available so you wont even have to worry about feed. This property is a rare find for those seeking a quiet lifestyle while remaining close to essential amenities. with over \$3100/yr in revenue, you don't want to miss the chance to make it your own!

# **Essential Information**

MLS® # E4420236 Price \$525,000

Bedrooms 4

Bathrooms 2.00

Full Baths 2

Square Footage 1,288

Acres 55.00

Year Built 1963