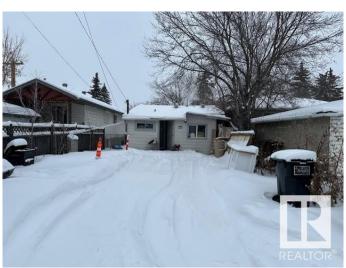

# \$179,900

2 Bedroom, 1.00 Bathroom, 667 sqft Single Family on 0.00 Acres

Mccauley, Edmonton, AB

Prime location to build and invest in the mature area location! Investor Alert or First time buyer!! Cozy livable bungalow in the mature down town city neighborhood, minutes to the heart of Edmonton! Situated on a 29' x 129' lot zoned RF3. This is a GREAT rental or live and re-development later property. 2 bedrooms, 1 bathroom, laminate flooring, metal roof, newer hot water tank, crawl space for storage. Build a new single family and duplex housing or possible four units. CLOSE TO ALL AMENITIES, SCHOOLS, MAJOR BUS ROUTES, LRT LINE, GROCERY STORES & RESTAURANTS, MEDICAL SERVICES. **BRING OFFERS! MUST SELL!** 

# **Amenities**

Amenities Crawl Space, Front Porch, Hot Water Natural Gas, No Smoking Home,

R.V. Storage

Parking Spaces 4

Parking 2 Outdoor Stalls, No Garage, Rear Drive Access, RV Parking, Stall,

Tandem