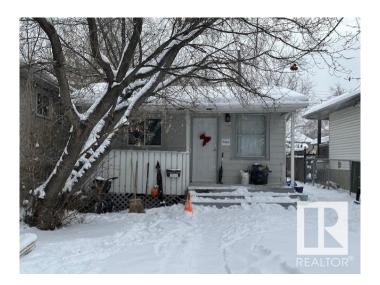

# \$179,900 - 9423 110 Avenue, Edmonton

MLS® #E4420247

# \$179,900

2 Bedroom, 1.00 Bathroom, 667 sqft Single Family on 0.00 Acres

Mccauley, Edmonton, AB

Prime location to build and invest in the mature area location! Investor Alert or First time buyer!! Cozy livable bungalow in the mature down town city neighborhood, minutes to the heart of Edmonton! Situated on a 29' x 129' lot zoned RF3. This is a GREAT rental or live and re-development later property. 2 bedrooms, 1 bathroom, laminate flooring, metal roof, newer hot water tank, crawl space for storage. Build a new single family and duplex housing or possible four units. CLOSE TO ALL AMENITIES, SCHOOLS, MAJOR BUS ROUTES, LRT LINE, GROCERY STORES & RESTAURANTS, MEDICAL SERVICES. **BRING OFFERS! MUST SELL!** 

#### **Essential Information**

MLS® # E4420247 Price \$179,900

Bedrooms 2

Bathrooms 1.00

Full Baths 1

Square Footage 667

Acres 0.00 Year Built 1920

Type Single Family

Sub-Type Detached Single Family

Style Bungalow

Status Active

# **Community Information**

Address 9423 110 Avenue

Area Edmonton
Subdivision Mccauley
City Edmonton
County ALBERTA

Province AB

Postal Code T5H 1H2

#### **Exterior**

Exterior Wood, Vinyl

Exterior Features Landscaped, Paved Lane, Private Setting, Schools, Shopping Nearby

Roof Metal

Construction Wood, Vinyl

Foundation Concrete Perimeter