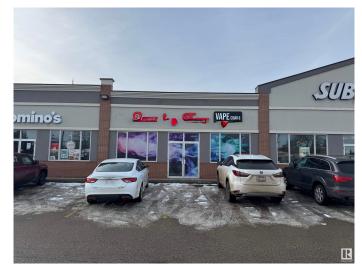

# \$135,000 - Na, Wetaskiwin

MLS® #E4420258

#### \$135,000

0 Bedroom, 0.00 Bathroom, Business on 0.00 Acres

Highway Central, Wetaskiwin, AB

Business for Sale: Fantastic opportunity for Turnkey Business Vape Shop. Located in a high-traffic area with great visibility. Strong presence in the area, surrounded by Subway, Edo, Domino's Pizza, with Strong Foot traffic this business has huge potential to grow. With reasonable rent (\$3200) the business allows for a huge margin and financial stability. Please do not approach the staff as they are not authorized to discuss the details. Act now to secure your future and own a thriving business.