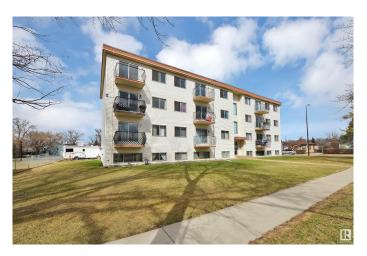

# \$1,900,000 - 5702 50a Avenue, Stettler Town

MLS® #E4420354

## \$1,900,000

0 Bedroom, 0.00 Bathroom, Multi-Family Commercial on 0.00 Acres

None, Stettler Town, AB

Dillman Manor is a nineteen suite apartment building located at 5702 - 50A Avenue in Stettler, Alberta, in the neighbourhood of Rosedale. It is a three and a half storey walk-up, wood-frame construction building with balconies. There is a large paved parking lot located at the rear of the building. The suite mix is 8 one-bedroom suites, 7 standard two-bedroom suites, and 4 oversized two-bedroom suites. The roof was replaced in 2025.