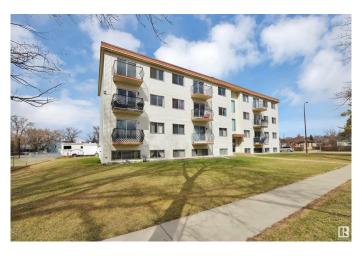

# \$1,900,000 - 5702 50a Avenue, Stettler Town

MLS® #E4420354

## \$1,900,000

0 Bedroom, 0.00 Bathroom, Multi-Family Commercial on 0.00 Acres

None, Stettler Town, AB

Dillman Manor is a nineteen suite apartment building located at 5702 - 50A Avenue in Stettler, Alberta, in the neighbourhood of Rosedale. It is a three and a half storey walk-up, wood-frame construction building with balconies. There is a large paved parking lot located at the rear of the building. The suite mix is 8 one-bedroom suites, 7 standard two-bedroom suites, and 4 oversized two-bedroom suites. The roof was replaced in 2025.