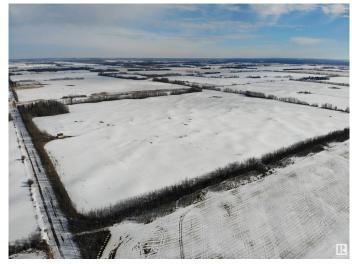

### \$1,650,000

0 Bedroom, 0.00 Bathroom, Rural on 318.35 Acres

None, Rural Westlock County, AB

318 Acres of Farm Land consisting of 2 full quarter sections North of Westlock, AB in cereal crop rotation including Wheats and Canola. Professionally farmed with excellent yields and production. Approximately 300 to 305 acres currently cultivated. Dugout water source. Surface Lease Revenue source. Excellent building site courtesy of Homesteader yard site. Extended value for future potential subdivisions.