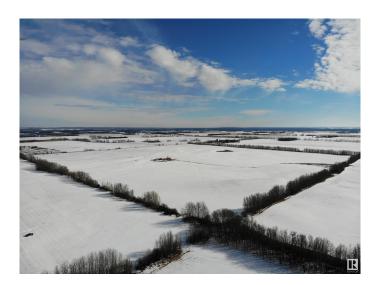

### \$1,650,000

0 Bedroom, 0.00 Bathroom, Rural on 318.35 Acres

None, Rural Westlock County, AB

318 Acres of Farm Land consisting of 2 full quarter sections North of Westlock, AB in cereal crop rotation including Wheats and Canola. Professionally farmed with excellent yields and production. Approximately 300 to 305 acres currently cultivated. Dugout water source. Surface Lease Revenue source. Excellent building site courtesy of Homesteader yard site. Extended value for future potential subdivisions.