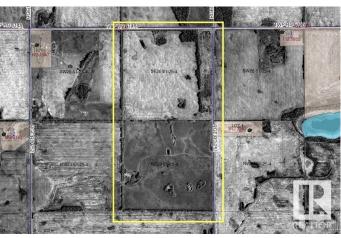

### \$1,650,000

0 Bedroom, 0.00 Bathroom, Rural on 318.35 Acres

None, Rural Westlock County, AB

318 Acres of Farm Land consisting of 2 full quarter sections North of Westlock, AB in cereal crop rotation including Wheats and Canola. Professionally farmed with excellent yields and production. Approximately 300 to 305 acres currently cultivated. Dugout water source. Surface Lease Revenue source. Excellent building site courtesy of Homesteader yard site. Extended value for future potential subdivisions.

## **Community Information**

Address Junction Of Twp 614a & Rge

Area Rural Westlock County

Subdivision None

City Rural Westlock County

County ALBERTA

Province AB

Postal Code T7P 2P4