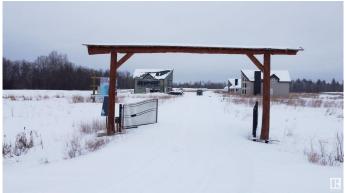

## \$499,000

0 Bedroom, 0.00 Bathroom, Land Commercial on 0.00 Acres

Island View Harbour, Rural Lac Ste. Anne County, AB

\*\* Sold as is where is, no representations or warranties\*\* Prime Land Investment Opportunity â€" 24 Lake Lots for Sale! Seize this rare investment opportunity to acquire 24 lakeview lots in this bareland condominium developmentâ€"a lucrative prospect for land developers, investors, or land bankers looking to capitalize on the growing demand for recreational properties. Located just 45 minutes from Edmonton and only 4 miles from the Hamlet of Darwell, this strategically positioned land offers endless possibilities. Whether you develop a sought-after lake retreat community, hold the land for future appreciation, or sell individual lots for profit, this is an opportunity you won't want to miss! This prime investment is just minutes from Silver Sands Golf Resort and a nearby boat launch, attracting outdoor enthusiasts year-round. With boating, fishing, snowmobiling, and cross-country skiing at their doorstep, future buyers will be drawn to this unbeatable recreational location. Secure 24 lots today!