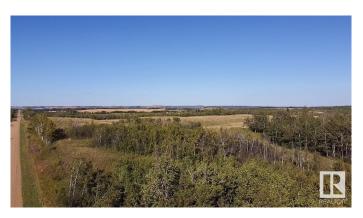

## \$65,000

0 Bedroom, 0.00 Bathroom, Rural on 8.23 Acres

None, Rural Two Hills County, AB

Discover the perfect opportunity to invest in a bare land parcel nestled in a quaint country area, surrounded by beautiful trees and natural scenery. This spacious blank canvas offers endless possibilities for recreation or as an ideal building site for your dream home or getaway property. With good access to nearby amenities and serene landscapes, this treed lot provides the perfect blend of seclusion and convenience. Whether you're looking to create a serene escape for weekends or a year-round residence, this property is ready for your vision. Embrace outdoor adventures, from camping to birdwatching and stargazing, right in your own backyard. Don't miss this opportunity to own a piece of countryside peaceâ€"come and see the potential for yourself!

### **Exterior**

Exterior Features Private Setting, Treed Lot