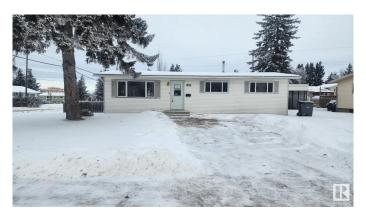

# \$219.900

4 Bedroom, 1.50 Bathroom, 1,672 sqft Single Family on 0.00 Acres

Cold Lake North, Cold Lake, AB

Sprawling bungalow in Cold Lake North with loads of potential for sweat equity. Main floor features large living room with big windows allowing loads of natural light, good sized kitchen with oak cabinetry and an additional family room for added convenience. 4 bedrooms on main floor including primary bedroom with 2pc ensuite. Basement has separate entry and is awaiting your sweat equity! Situated on a corner lot, this property has lots of parking - enough for several cars and RV parking. Here is your opportunity to step into the market at an affordable price.

#### Interior

Interior Features ensuite bathroom

Appliances None

Heating Forced Air-1, Natural Gas

Stories 1

Has Basement Yes

Basement Full, Unfinished